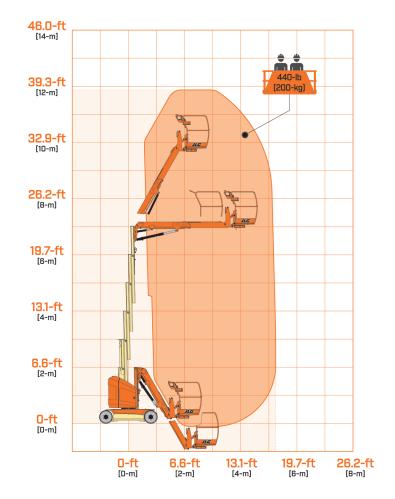

# KEY SPECS

Platform Height 32-ft 3-in / 9.83-m

Horizontal Outreach 14-ft 9-in / 4.55-m Up and Over Reach 22-ft 8-in / 6.95-m

Platform Capacity 500-lb / 227-kg

## Performance

Platform Height 32-ft 3-in / 9.83-m Horizontal Outreach 14-ft 9-in / 4.55-m Up and Over Height 22-ft 8-in / 6.95-m

Swing 345 Degrees Non-continuous

Platform Capacity 500-lb / 227-kg

 Platform Size
 27.5 x 41.3-in / 70 x 105-cm