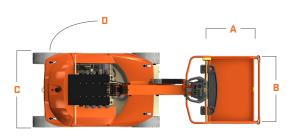

## REACH DIAGRAM

All dimensions are approximate

Platform Width 41.3-in / 1.05-m A. Platform Length 27.5-in / 0.70-m В. Machine Width 3-ft 9-in / 1.20-m 5.9-in / 15-cm Tailswing Machine Height 6-ft 5-in / 1.99-m Ε. Machine Length 12-ft / 3.65-m (Drop Bar) Wheelbase 5-ft 3-in / 1.60-m H. Ground Clearance 3.9-in / 10-cm