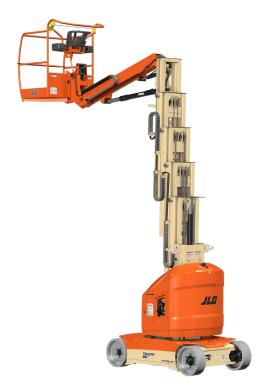

# KEY SPECS

Platform Height 32-ft 3-in / 9.83-m

Horizontal Outreach 14-ft 9-in / 4.55-m Up and Over Reach 22-ft 8-in / 6.95-m

Platform Capacity 500-lb / 227-kg

# **KEY FEATURES**

- Reach up and over obstacles in tight spaces with a vertical telescopic mast with a jib.
- Equipped for indoor jobs with standard non-marking tires and efficient electric power, and for outdoor work with 25% gradeability.
- Unmatched positioning capabilities with a 345 degree rotating mast.
- Optimum battery life and more duty cycles with AC direct electric drive.

## Performance

Platform Height 32-ft 3-in / 9.83-m Horizontal Outreach 14-ft 9-in / 4.55-m Up and Over Height 22-ft 8-in / 6.95-m

Swing 345 Degrees Non-continuous

Platform Capacity 500-lb / 227-kg

 Platform Size
 27.5 x 41.3-in / 70 x 105-cm