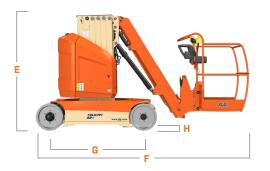

## REACH DIAGRAM

All dimensions are approximate

Platform Width 41.3-in / 1.05-m A. Platform Length 27.5-in / 0.70-m В. Machine Width 3-ft 9-in / 1.20-m 5.9-in / 15-cm Tailswing Machine Height 6-ft 5-in / 1.99-m Ε. Machine Length 12-ft / 3.65-m (Drop Bar) Wheelbase 5-ft 3-in / 1.60-m H. Ground Clearance 3.9-in / 10-cm